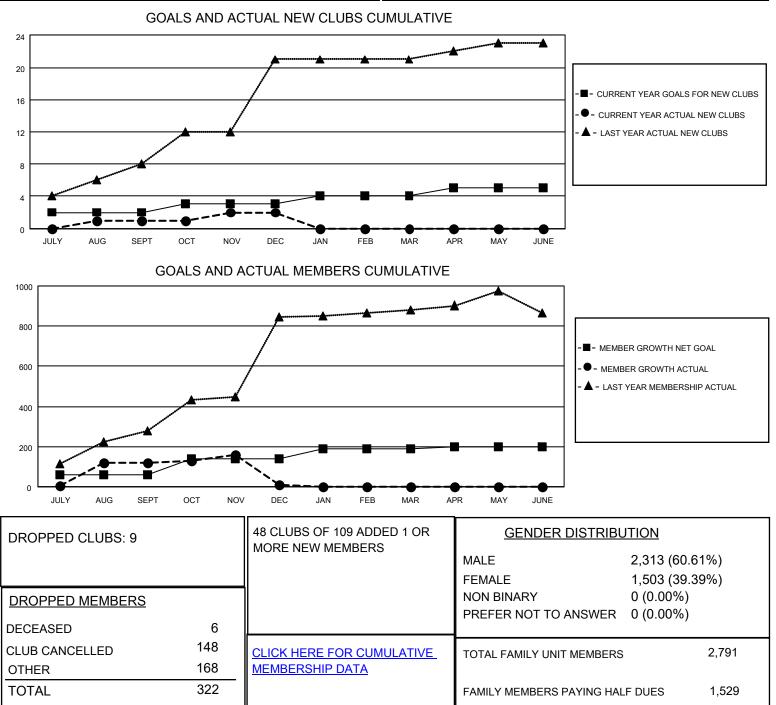

## LOCATION INDIA

District 3234H1

Results as of: 12/31/2021

| Clubs                 |               |           |               | Members               |                        |                         |                                                    |
|-----------------------|---------------|-----------|---------------|-----------------------|------------------------|-------------------------|----------------------------------------------------|
| RESULTS FOR 2021-2022 |               |           |               | RESULTS FOR 2021-2022 |                        |                         |                                                    |
| QUARTER               | NEW CLUB GOAL | NEW CLUBS | DROPPED CLUBS | QUARTER               | BER GROWTH NET<br>GOAL | MEMBER GROWTH<br>ACTUAL | DROPPED<br>MEMBERS ACTUAL<br>(including transfers) |
| JULY/AUG/SEPT         | 2             | 1         | 1             | JULY/AUG/SEPT         | 60                     | 199                     | 71                                                 |
| OCT/NOV/DEC           | 1             | 1         | 8             | OCT/NOV/DEC           | 80                     | 142                     | 251                                                |
| JAN/FEB/MAR           | 1             | 0         | 0             | JAN/FEB/MAR           | 50                     | 0                       | 0                                                  |
| APR/MAY/JUNE          | 1             | 0         | 0             | APR/MAY/JUNE          | 10                     | 0                       | 0                                                  |